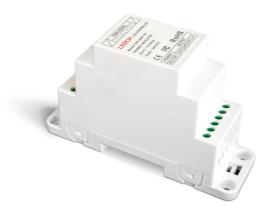

## DIN-AMP-5A **LED CV Power Repeater** (DIN Rail, Screw Dual-use)

LED power repeater is suitable for all of our company's power-output style controllers to expand power output, it supports PWM control and can connect one to three times more LEDs by adding one more power repeater, and unlimited power repeaters can be connected together theoretically.

## 1. Product Parameter:

Mounting:

DIN-AMP-5A CV Power Repeater

PWM Working Temperature: -30°C ~55°C Input Signal:

L112×W35×H67(mm) Input Voltage: 5~24Vdc Dimensions: Max Load Current: 5A×3CH Max 15A Package Size: L114×W37×H70(mm)

Max Output Power: 75W/180W/360W(5V/12V/24V) Weight (G.W.): 130a

DIN Rail or Screw