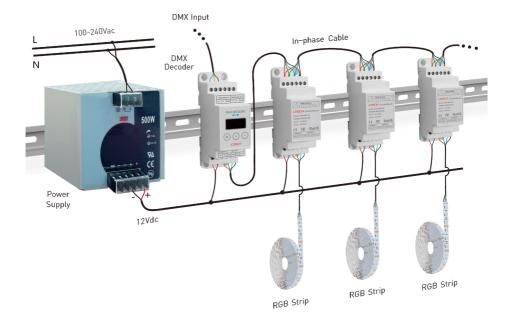

ble for all of our company's power-output style controllers to expand power output, it supports PWM control and can connect one to three times more LEDs by adding one more power repeater, and unlimited power repeaters can be connected together theoretically.

Signal input and output of LED power repeater have security protection function with photoelectricity isolation of 5KV.

## 1. Product Parameter:

Mounting:

DIN-AMP-5A CV Power Repeater

PWM Working Temperature: -30°C ~55°C Input Signal:

L112×W35×H67(mm) Input Voltage: 5~24Vdc Dimensions: Max Load Current: 5A×3CH Max 15A Package Size: L114×W37×H70(mm)

Max Output Power: 75W/180W/360W(5V/12V/24V) Weight (G.W.): 130a

DIN Rail or Screw



## 2. Product Size:







DIN Rail Mounting Size: TS-35/7.5 or TS-35/15

## 3. Wiring Diagram: