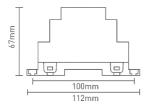

## 1. Product Parameter:

Mounting:

DIN-AMP-5A CV Power Repeater

PWM Working Temperature: -30°C ~55°C Input Signal:

L112×W35×H67(mm) Input Voltage: 5~24Vdc Dimensions: Max Load Current: 5A×3CH Max 15A Package Size: L114×W37×H70(mm)

## 2. Product Size:

DIN Rail Mounting Size: TS-35/7.5 or TS-35/15